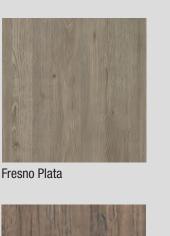

# FINSA STUDIO COLLECTION

Finsa Studio is a deep textured collection of thermo-structured surfaces of modern structures and designs which give cabinet doors a decorative and extraordinarily natural look. All panels are antibacterial particularly suitable where hygiene is a must. Standard with vertical pattern, optional horizontal or matching vertical pattern.