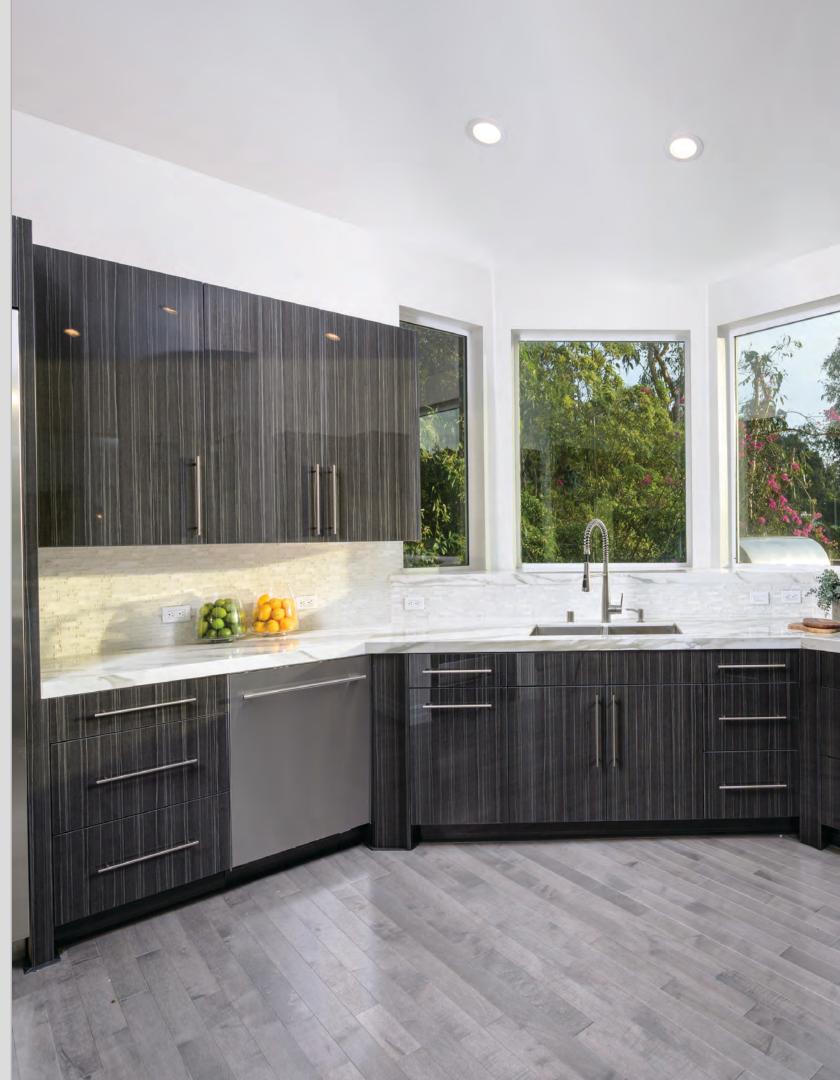

#### ELEGANTE COLLECTION

This collection offers lacquered acrylic panels with super gloss and Supermatte finish. In addition to its resistance to UV rays and discoloration, the Finguard technology prevents the appearance of fingerprints on our acrylic lacquer panels and matte finish laminates. All surfaces are antimicrobial.

## BRILLANTE COLLECTION

The Brillanté Collection presents perfectly smooth panels using its state-of-the-art manufacturing technology. Coated with a high-gloss lacquer and dried using UV technology. Excellent heat and scratch resistance along with UV rays and discoloration resistance. Standard with vertical pattern, optional horizontal or matching vertical pattern.