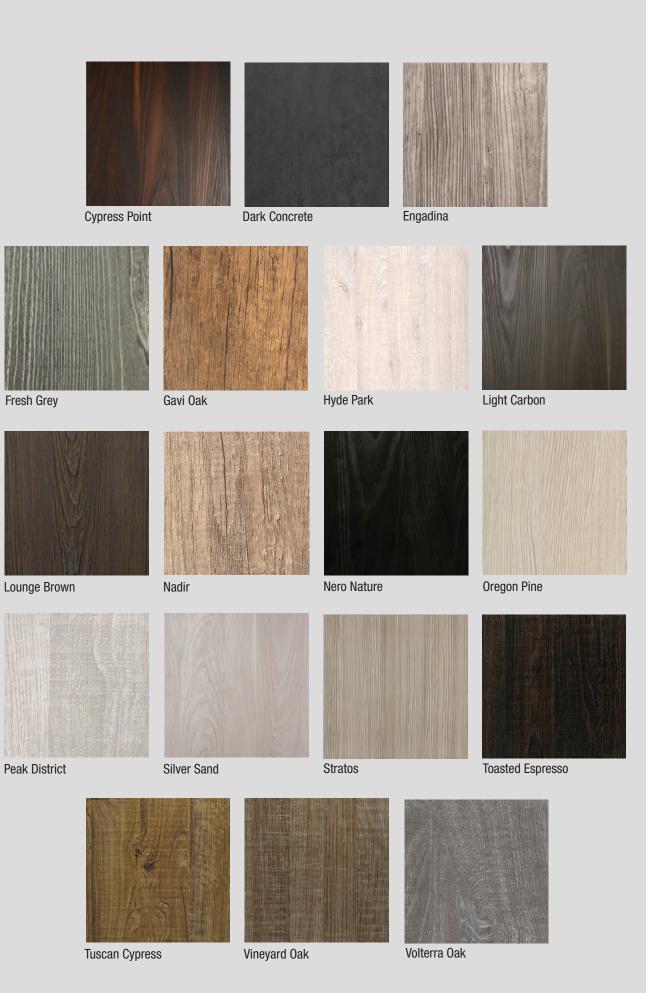

# NATURE + COLLECTION

Engineered panels clad in a thermo-structured surface that replicates both the look and feel of natural wood grain, concrete, & Italian plaster in striking patterns and colors. Unique three-layer construction allows for deep embossing that no other structured surface can match. This product is not intended to be used for countertop applications.

Available in Aurora and Augusta door styles.

Carbone

Concrete

City Oak