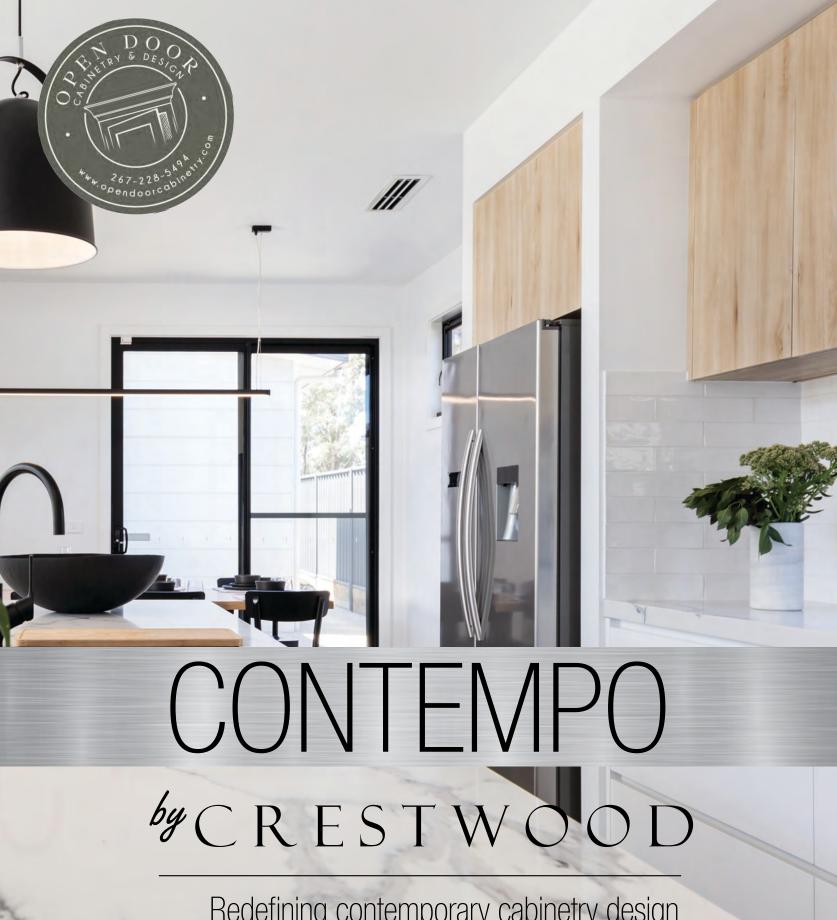

Redefining contemporary cabinetry design

# CONTEMPO by CRESTWOOD

For over 50 years Crestwood has been a leader in the kitchen and bath industry and we continue to push forward with the same passion in our Contempo line of cabinetry.

Contempo is a curated collection of over 130 standard colors that is designed for the ever growing contemporary marketplace. With high gloss, textured and matte material selections, Contempo is the most complete contemporary line of cabinetry in the market.