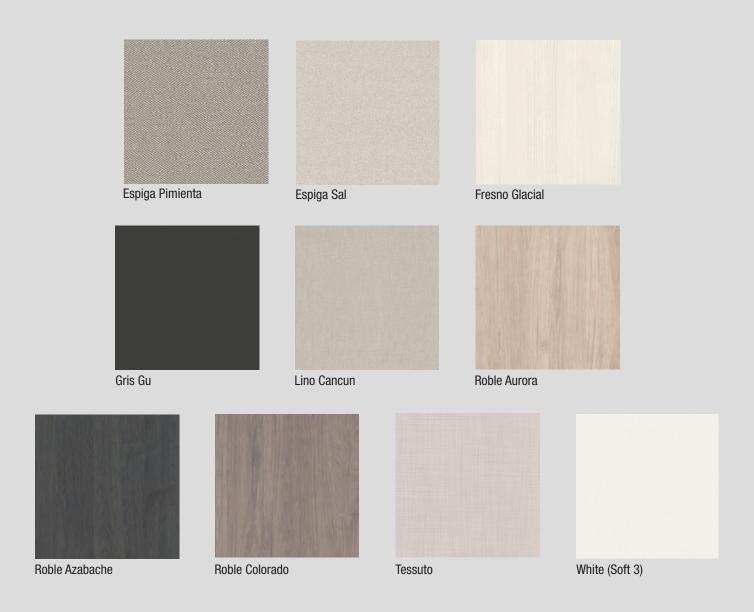

# FINSA DUO COLLECTION

Finsa Duo is a light textured collection of thermo-structured surfaces in a selection of wood grain finishes linen patterns and soft neutral colors. All panels are antibacterial particularly suitable where hygiene is a must. Standard with vertical pattern, optional horizontal or matching vertical pattern.

# FINSA STUDIO COLLECTION

Finsa Studio is a deep textured collection of thermo-structured surfaces of modern structures and designs which give cabinet doors a decorative and extraordinarily natural look. All panels are antibacterial particularly suitable where hygiene is a must. Standard with vertical pattern, optional horizontal or matching vertical pattern.