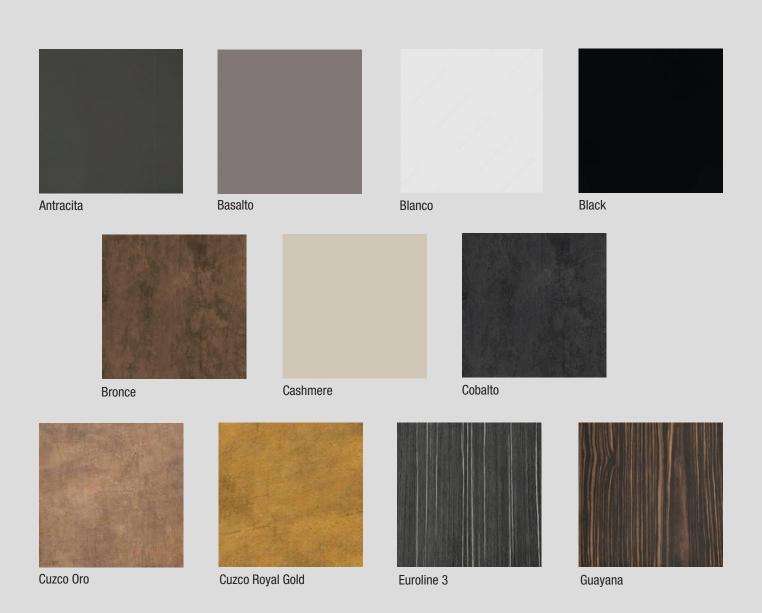

# FENIX COLLECTION

FENIX NTM® is the next step forward in surface technology. An innovative, extremely matternated for vertical and horizontal applications, FENIX NTM® features nanotechnology with enhanced physical properties. These remarkable properties include thermal healing of scratches and heat & abrasion resistance.

# LUXE COLLECTION

High gloss Acrylic components feature an ABS (Acrylonitrile Butadiene Styrene) colored layer, which is permanently fused with a clear, ultra-high gloss acrylic top layer. ABS is an ecologically responsible, impact resistant, mechanically and thermally resilient, high quality thermoplastic. Standard with vertical pattern, optional horizontal or matching vertical pattern available.