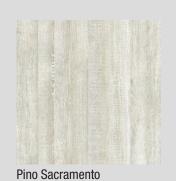

# FINSA STUDIO COLLECTION

Finsa Studio is a deep textured collection of thermo-structured surfaces of modern structures and designs which give cabinet doors a decorative and extraordinarily natural look. All panels are antibacterial particularly suitable where hygiene is a must. Standard with vertical pattern, optional horizontal or matching vertical pattern.