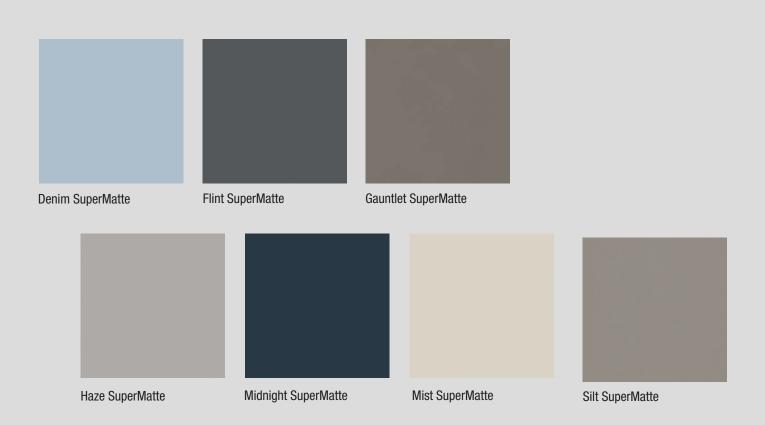

#### ELEGANTE COLLECTION

This collection offers lacquered acrylic panels with super gloss and Supermatte finish. In addition to its resistance to UV rays and discoloration, the Finguard technology prevents the appearance of fingerprints on our acrylic lacquer panels and matte finish laminates. All surfaces are antimicrobial.