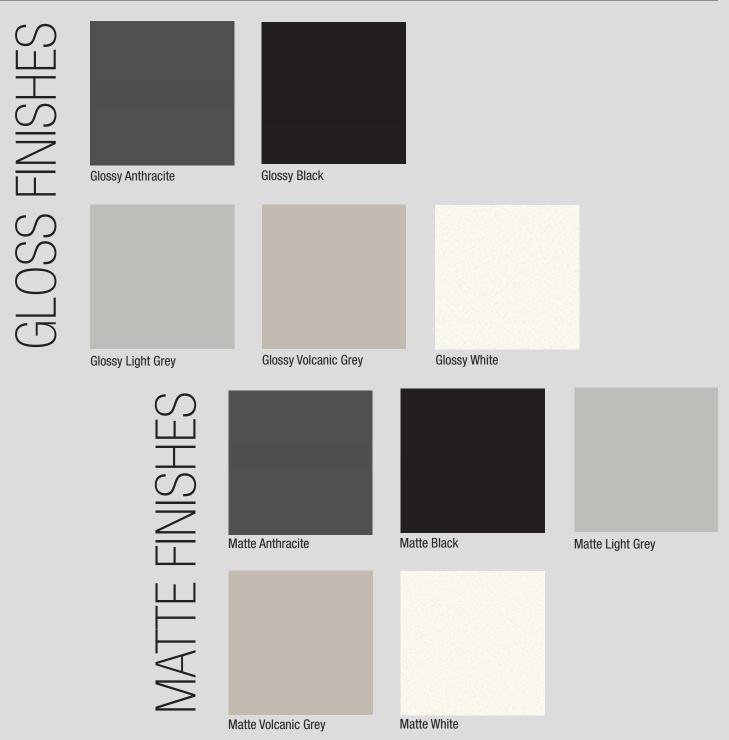

#### ELEGANTE COLLECTION

This collection offers lacquered acrylic panels with super gloss and Supermatte finish. In addition to its resistance to UV rays and discoloration, the Finguard technology prevents the appearance of fingerprints on our acrylic lacquer panels and matte finish laminates. All surfaces are antimicrobial.

## BRILLANTE COLLECTION

The Brillanté Collection presents perfectly smooth panels using its state-of-the-art manufacturing technology. Coated with a high-gloss lacquer and dried using UV technology. Excellent heat and scratch resistance along with UV rays and discoloration resistance. Standard with vertical pattern, optional horizontal or matching vertical pattern.