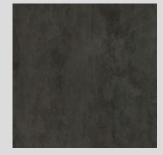

# NATURE + COLLECTION

Engineered panels clad in a thermo-structured surface that replicates both the look and feel of natural wood grain, concrete, & Italian plaster in striking patterns and colors. Unique three-layer construction allows for deep embossing that no other structured surface can match. This product is not intended to be used for countertop applications.

Available in Aurora and Augusta door styles.

Carbone

Concrete

City Oak