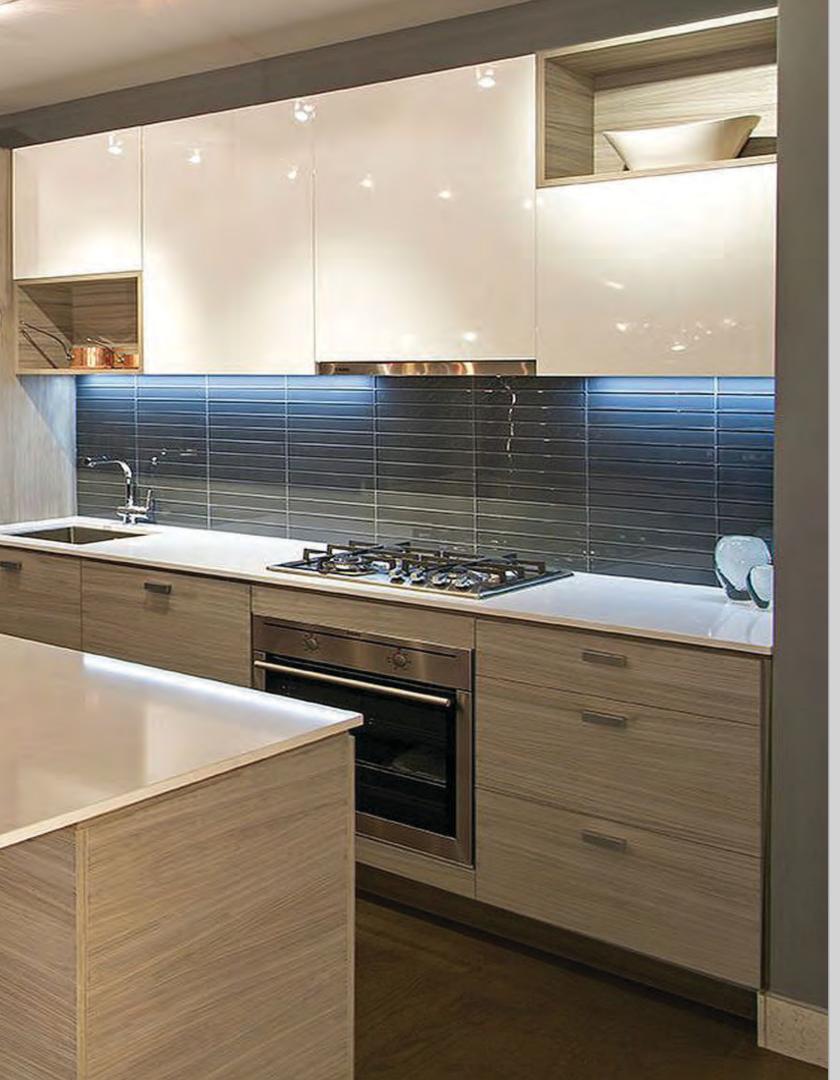

# CONTEMPO by CRESTWOOD

For over 50 years Crestwood has been a leader in the kitchen and bath industry and we continue to push forward with the same passion in our Contempo line of cabinetry.

Contempo is a curated collection of over 130 standard colors that is designed for the ever growing contemporary marketplace. With high gloss, textured and matte material selections, Contempo is the most complete contemporary line of cabinetry in the market.

Contempo's vast selection of contemporary materials offers many distinctive looks to choose from as well as price points that will fit all budgets. When paired with our Simplicity line's contemporary selections such as veneers, the possibilities are endless.