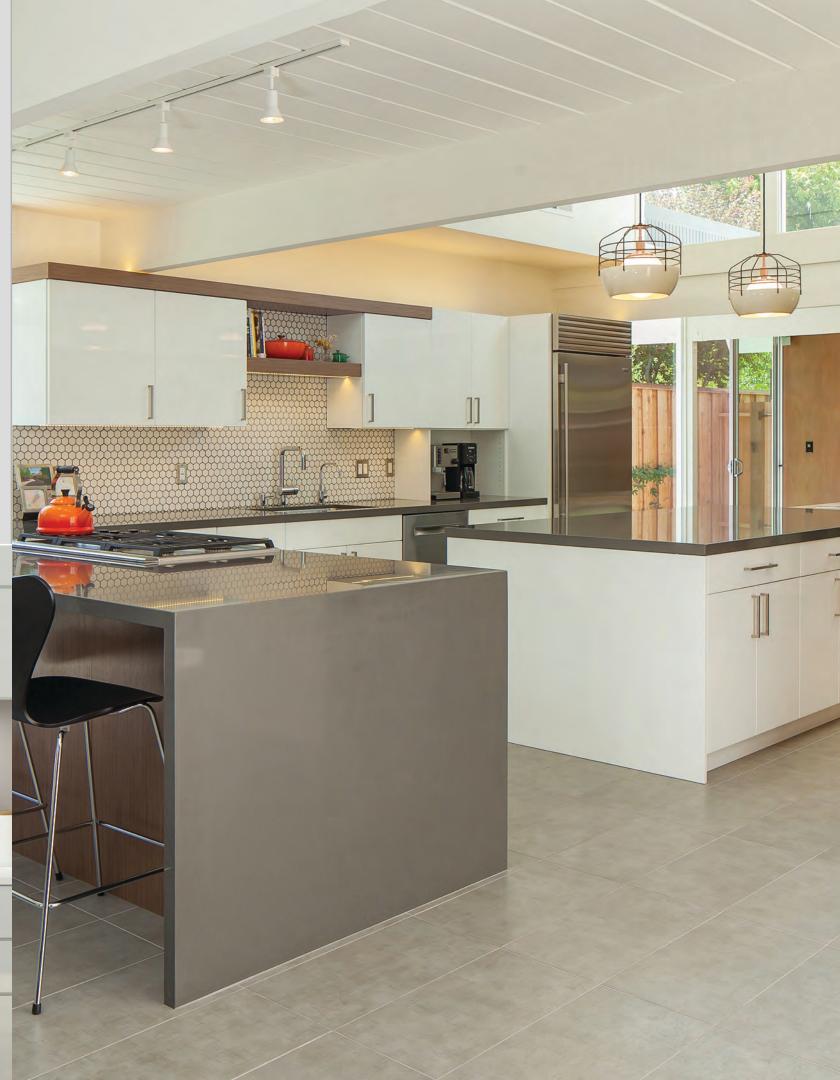

Redefining contemporary cabinetry design

# CONTEMPO by CRESTWOOD

For over 50 years Crestwood has been a leader in the kitchen and bath industry and we continue to push forward with the same passion in our Contempo line of cabinetry.

Contempo is a curated collection of over 130 standard colors that is designed for the ever growing contemporary marketplace. With high gloss, textured and matte material selections, Contempo is the most complete contemporary line of cabinetry in the market.

Contempo's vast selection of contemporary materials offers many distinctive looks to choose from as well as price points that will fit all budgets. When paired with our Simplicity line's contemporary selections such as veneers, the possibilities are endless.