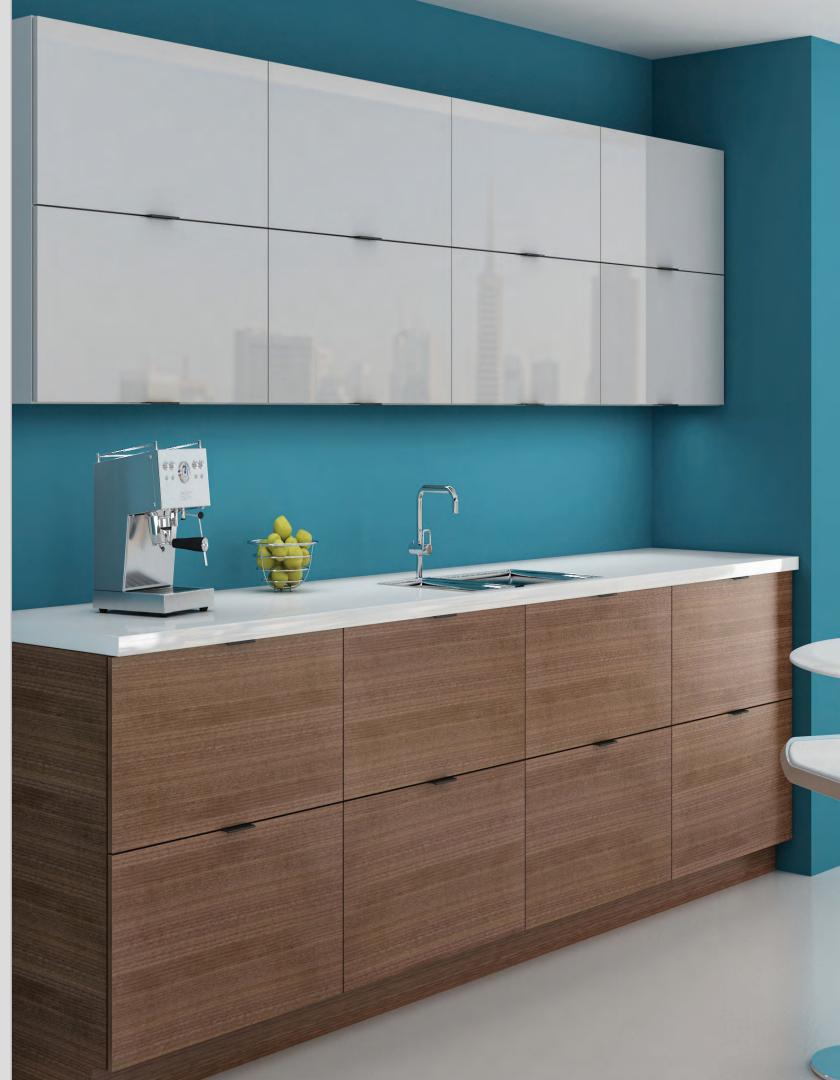

#### ELEGANTE COLLECTION

This collection offers lacquered acrylic panels with super gloss and Supermatte finish. In addition to its resistance to UV rays and discoloration, the Finguard technology prevents the appearance of fingerprints on our acrylic lacquer panels and matte finish laminates. All surfaces are antimicrobial.

## BRILLANTE COLLECTION

The Brillanté Collection presents perfectly smooth panels using its state-of-the-art manufacturing technology. Coated with a high-gloss lacquer and dried using UV technology. Excellent heat and scratch resistance along with UV rays and discoloration resistance. Standard with vertical pattern, optional horizontal or matching vertical pattern.