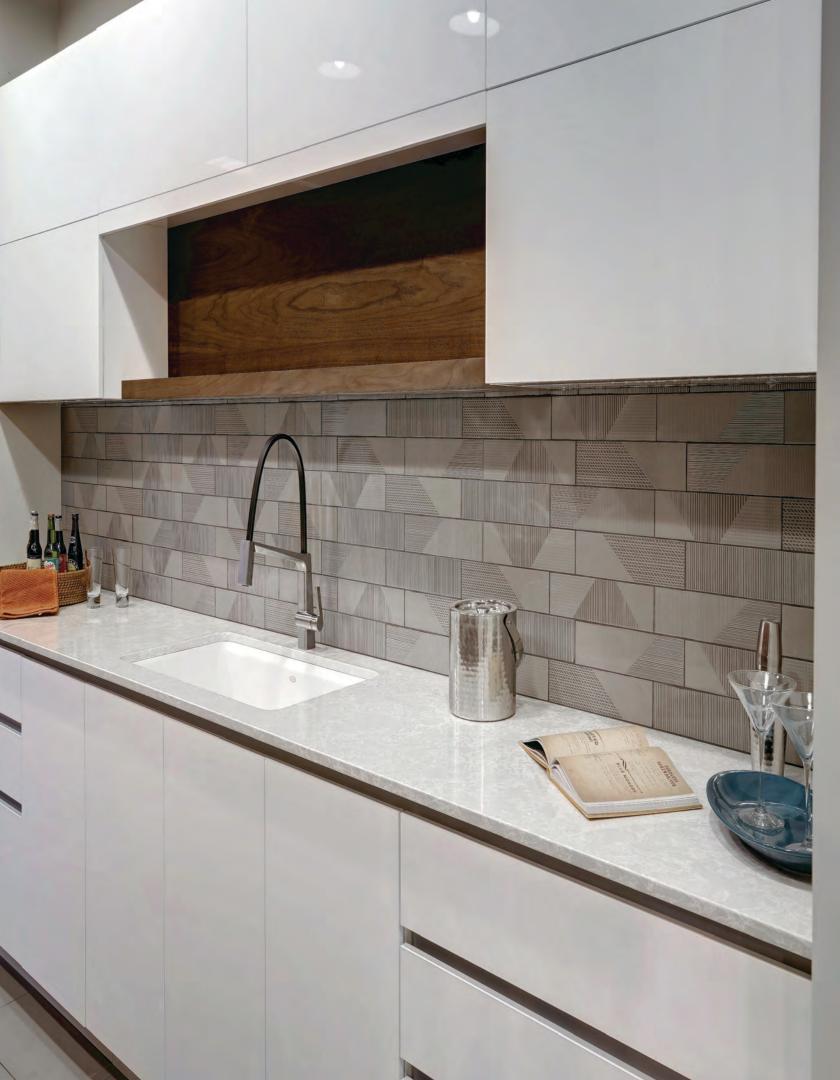

# CONTEMPO by CRESTWOOD

For over 50 years Crestwood has been a leader in the kitchen and bath industry and we continue to push forward with the same passion in our Contempo line of cabinetry.

Contempo is a curated collection of over 130 standard colors that is designed for the ever growing contemporary marketplace. With high gloss, textured and matte material selections, Contempo is the most complete contemporary line of cabinetry in the market.

Contempo's vast selection of contemporary materials offers many distinctive looks to choose from as well as price points that will fit all budgets. When paired with our Simplicity line's contemporary selections such as veneers, the possibilities are endless.