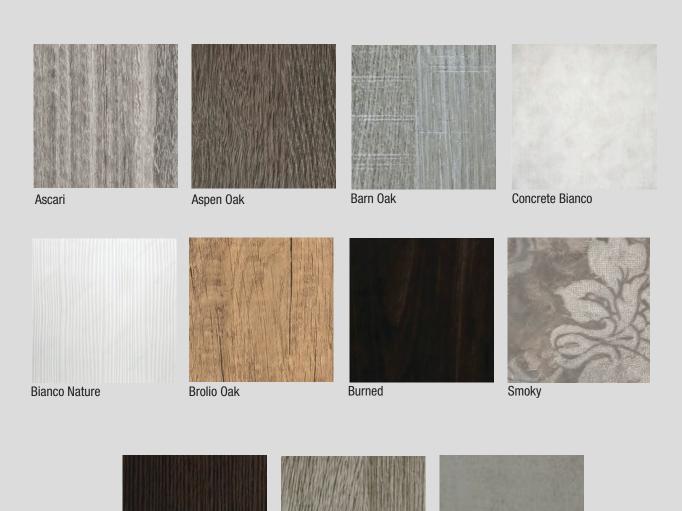

# NATURE + COLLECTION

Engineered panels clad in a thermo-structured surface that replicates both the look and feel of natural wood grain, concrete, & Italian plaster in striking patterns and colors. Unique three-layer construction allows for deep embossing that no other structured surface can match. This product is not intended to be used for countertop applications.