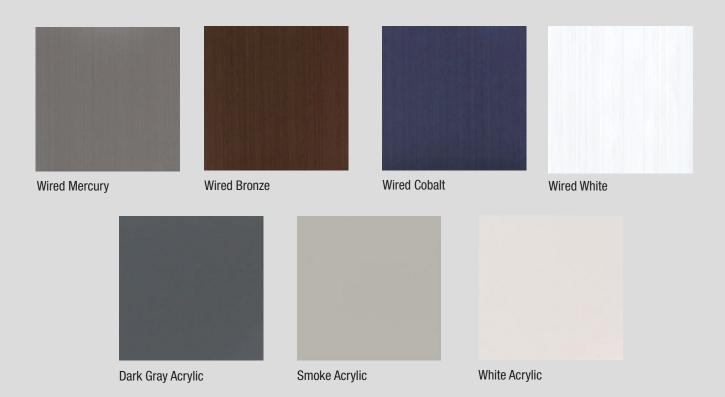

# LUXE COLLECTION

High gloss Acrylic components feature an ABS (Acrylonitrile Butadiene Styrene) colored layer, which is permanently fused with a clear, ultra-high gloss acrylic top layer. ABS is an ecologically responsible, impact resistant, mechanically and thermally resilient, high quality thermoplastic. Standard with vertical pattern, optional horizontal or matching vertical pattern available.