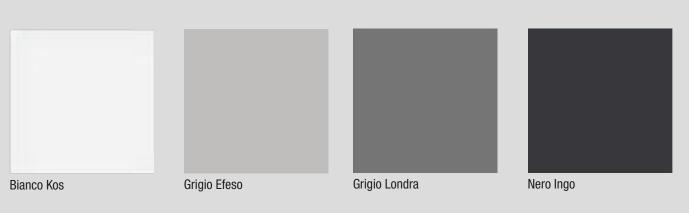

#### ELEGANTE COLLECTION

This collection offers lacquered acrylic panels with super gloss and Supermatte finish. In addition to its resistance to UV rays and discoloration, the Finguard technology prevents the appearance of fingerprints on our acrylic lacquer panels and matte finish laminates. All surfaces are antimicrobial.

## BRILLANTE COLLECTION

The Brillanté Collection presents perfectly smooth panels using its state-of-the-art manufacturing technology. Coated with a high-gloss lacquer and dried using UV technology. Excellent heat and scratch resistance along with UV rays and discoloration resistance. Standard with vertical pattern, optional horizontal or matching vertical pattern.