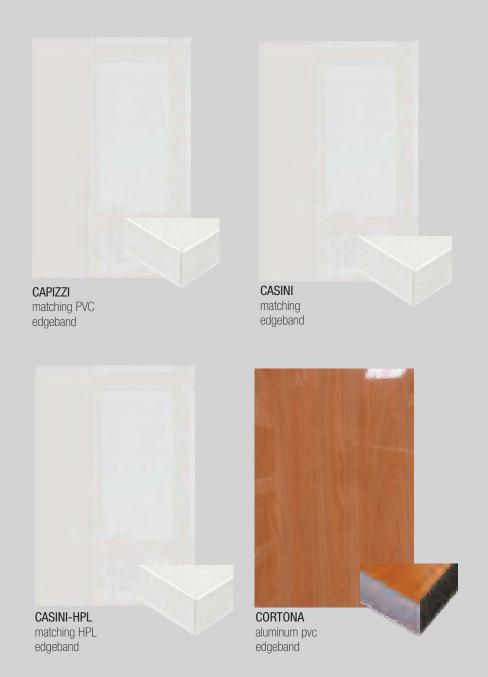

# ELOGIO COLLECTION

Textured thermally fused laminate (TFL) is made by fusing a resin-impregnated sheet directly to a substrate. Heat and pressure activate the resin in the saturated TFL sheet, creating a cross-linked bond with the engineered core. The embossed texture adds a natural look to your designs.

Standard with vertical pattern, optional horizontal or matching vertical pattern.



Dark Oak Melinga



Fisherman's Wharf



Vintage Sepia Oak



Weathered Gray Oak

## ELOGIO COLLECTION

Elogio Supermatte and Elogio Gloss are Matte and Gloss lacquered thermally fused laminate on an engineered core with anti-fingerprint, soft touch and scratch resistant properties. Standard with vertical pattern, optional horizontal or matching vertical pattern.





#### HIGH PRESSURE LAMINATE DOORS



CONTEMPO OFFERS HIGH PRESSURE LAMINATE DOORS IN THOUSANDS OF COLORS. WE OFFER LAMINATES FROM ABET LAMINATI, FORMICA, NEVAMAR, WILSONART TO NAME A FEW AS WELL AS LAMINATES FROM MANY OTHER COMPANIES.

CONTEMPO IS AVAILABLE IN FRAMELESS CONSTRUCTION.
CONSTRUCTION IS MAPLE OR WHITE MELAMINE .75 BOX WITH AN OPTION FOR MAPLE PLYWOOD FOR SILVER MELAMINE .75 BOX.

DRAWER SLIDES ARE A FULL EXTENSION TANDEM SLIDE BY BLUM. HINGES ARE BLUM CONCEALED, SELF CLOSING. WITH OPTIONS FOR BLUM TANDEM DRAWER BOX OR BLUM LEGRA DRAWER BOX.

FOUNDED IN 1969, CRESTWOOD IS A SECOND-GENERATION FAMILY BUSINESS. THE COMPANY BEGAN AS A SMALL CABINET SHOP SERVING THE LOCAL MARKET, AND TODAY IS A FULLY INTEGRATED MANUFACTURER. CRESTWOOD CURRENTLY CONSISTS OF A 300,00 SQUARE FOOT STATE OF THE ART PRODUCTION FACILITY, WH