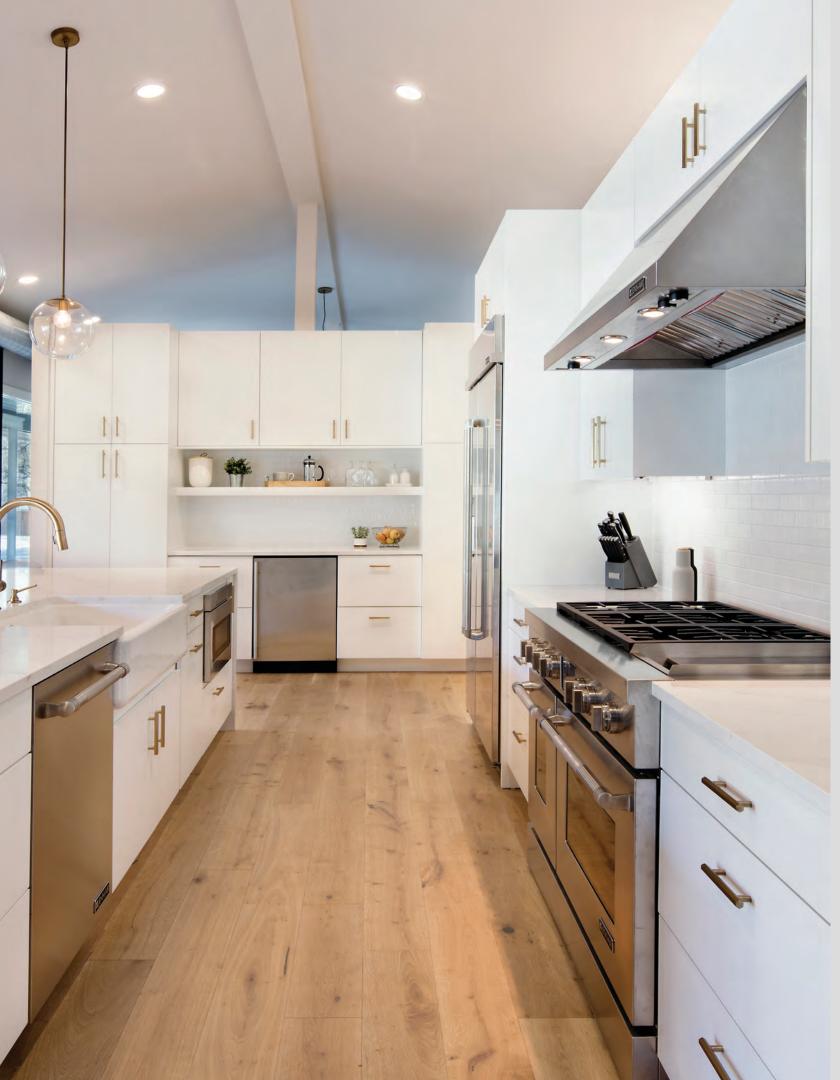

Redefining contemporary cabinetry design

# CONTEMPO by CRESTWOOD

For over 50 years Crestwood has been a leader in the kitchen and bath industry and we continue to push forward with the same passion in our Contempo line of cabinetry.

Contempo is a curated collection of over 130 standard colors that is designed for the ever growing contemporary marketplace. With high gloss, textured and matte material selections, Contempo is the most complete contemporary line of cabinetry in the market.