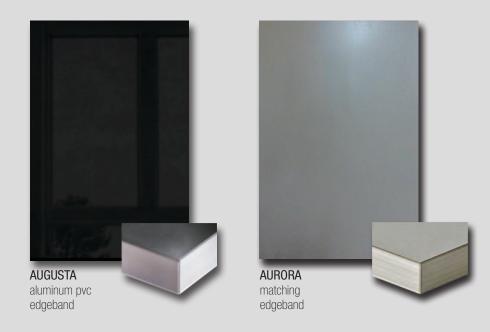

# NATURE + COLLECTION

Engineered panels clad in a thermo-structured surface that replicates both the look and feel of natural wood grain, concrete, & Italian plaster in striking patterns and colors. Unique three-layer construction allows for deep embossing that no other structured surface can match. This product is not intended to be used for countertop applications.

Available in Aurora and Augusta door styles.

Carbone

Concrete

City Oak