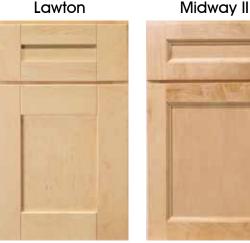

# **DOOR BROCHURE**

|                  | BEECH | OAK | K. ALDER | MAPLE | CHERRY | PAINT |
|------------------|-------|-----|----------|-------|--------|-------|
| CLASSIC FP       | Х     | Х   |          | Х     | Х      | Х     |
| CLASSIC RP       |       | Х   |          | Х     | Х      | Х     |
| CLASSIC II FP    | Х     | Х   |          | Х     | Х      | Х     |
| CLASSIC II RP    |       | Х   |          | Х     | Х      | Х     |
| DEVONSHIRE II FP |       | Х   |          | Х     | Х      | Х     |
| DEVONSHIRE II RP |       |     |          | Х     | Х      | Х     |
| HUDSON           |       | Х   |          | Х     |        | Х     |
| LAWTON           |       | Х   |          | Х     |        | Х     |
| MIDWAY II        |       |     | Х        | Х     | Х      | Х     |
| NANTUCKET II     |       |     |          | Х     | Х      | Х     |
| NEWPORT II       |       |     |          | X     | Х      | Х     |
| SENECA           |       | Х   |          | Х     |        | Х     |
| SHAKER           | Х     | Х   | Х        | Х     | Х      | Х     |
| Shaker II        | Х     | Х   | Х        | Х     | Х      | Х     |
| SUSSEX FP        | Х     | Х   | Х        | Х     | Х      | Х     |
| SUSSEX RP        |       | Х   | Х        | Х     | Х      | Х     |
| SUSSEX II FP     | Х     | Х   | Х        | Х     | Х      | Х     |
| SUSSEX II RP     |       | Х   | Х        | Х     | Х      | Х     |
| URBAN            |       | Х   |          | Х     |        | Х     |
| URBAN II         |       | Х   |          | Х     |        | Х     |
| WESTIN           | Х     | Х   | Х        | Х     | Х      | Х     |