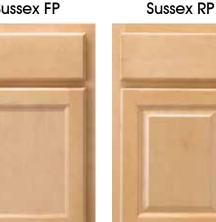

Full Overlay

Sussex II FP

Full Overlay

Sussex II RP

Full Overlay

Full Overlay

Distance Blue

Shale

Dovetail

Silver Gray

Caviar

Savannah

Sussex FP

Standard Overlay

White