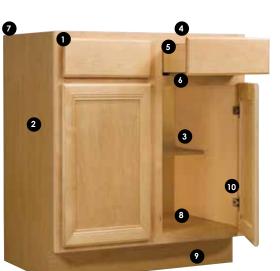

#### **Regal Series**

- 1. Frames = 3/4" thick, kiln-dried hardwood assembled under pressure with glue and screws, offers maximum strength
- **2.** End Panels = 1/2" Substrate with maple wood grain laminate interior, matching laminate exterior
- 3. Shelves = 3/4" Substrate fully adjustable, half depth shelves with maple wood grain laminate
- **4.** Hanging Rails = 1/2" Substrate
- 5. Drawers = Drawer sides and headers are 5/8" substrate. All drawers are pinned and rabbeted assembly. Visual drawer front is screwed to sub-front. Drawer bottoms 1/8" hardboard bottoms all finished in a maple wood grain laminate finish
- 6. Drawer Guides = 7/8" extension undermount drawer guides
- 7. Corner Blocks = Neoprene corner blocks for added strength
- 8. Bottoms = 1/2" Substrate with maple wood arain laminate
- 9. Toe Kicks = 4 1/2" H x 3 1/8" D Substrate toe kicks, inset on all base, vanity bases and tall cabinets (toe kick unfinished)
- 10. Hinges = 6 way adjustable, self-closing and concealed hinge
- 11.1/8" Hardboard Back Panel = Maple wood grain laminate, dadoed into ends, stapled and glued